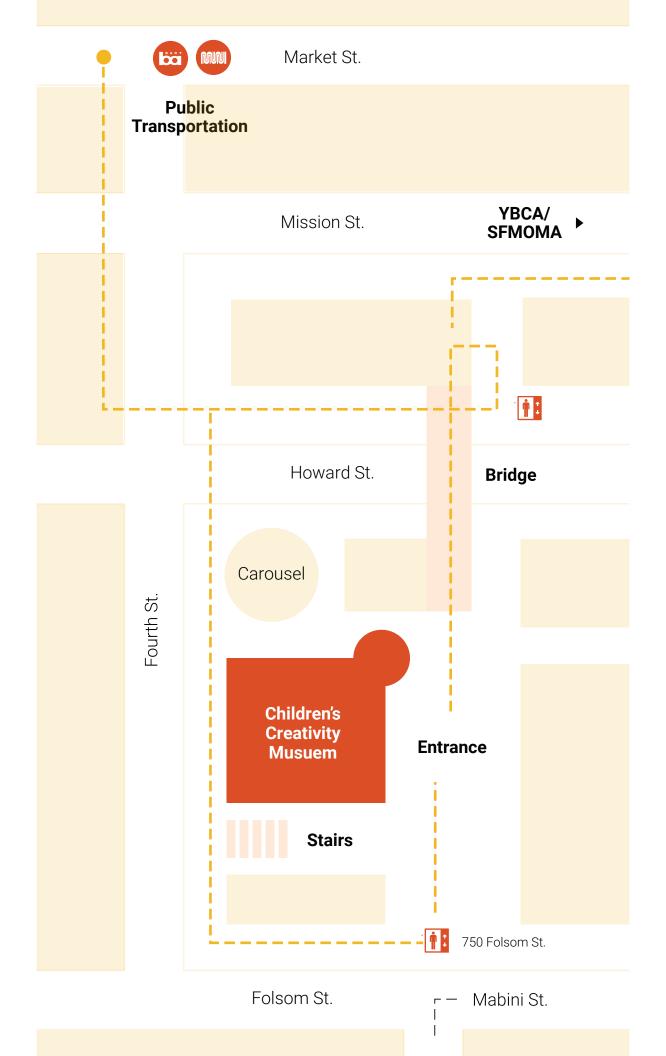

As improvements are made to the surrounding area, it is tricky to arrive at The Children's Creativity Museum. You got this!

## From Market St

**Proceed** southeast on 4th St. for a block.

**Cross** Mission St. and **turn left**, moving past Super Duper Burger.

**Turn right** to enter Yerba Buena Gardens.

**Continue along the path** between the Metreon and the Garden Lawn.

**Enjoy** the view of the MLK Memorial Fountain

Once past the Lawn, the path will split slightly. **Stay to the left** to cross the bridge over Howard.

Once across the bridge, you are in Yerba Buena Square.

The Theater is on the right.

Enjoy the show!

## From YBCA/SFMOMA

**Proceed** southwest through the Yerba Buena Gardens.

**Stay to the left** to cross the bridge over Howard.

Once across the bridge, you are in Yerba Buena Square.

The Theater is to your right.

Enjoy the show!